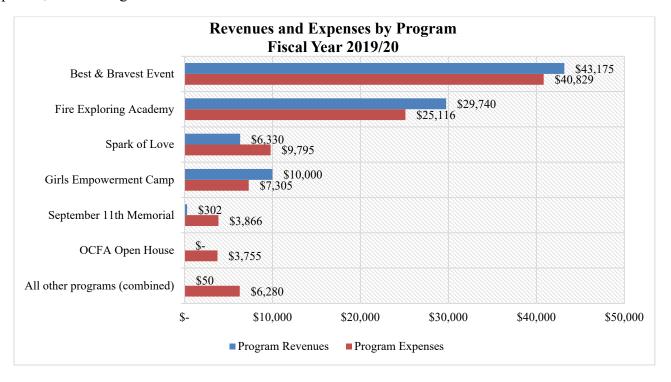

## A. Best and Bravest Annual Recognition Update

Chief Financial Officer Jim Ruane provided an oral update of the proposed project.

On motion of Director Wilson and seconded by Director Butterfield, the Board by unanimous vote of those present:

- 1. Received the oral update.
- 2. Approved and authorized the Foundation Chair and Chief Financial Officer to use Foundation funds toward security deposits, progress payments and other expenses related to the Best and Bravest event to be held at the Irvine Marriott on Feb 7, 2020.

## **B.** September 11 Memorial Update

Jim Ruane, Chief Financial Officer, introduced Corporate Communications Director Colleen Windsor who provided an oral update on the September 11 Memorial project.