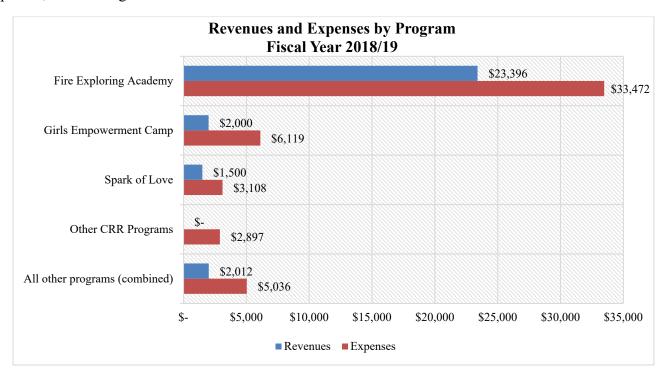

## Net Assets With Donor Restrictions:

During the period, the Foundation received donations and other revenues for specific programs totaling \$28,908 and incurred program expenses totaling \$50,632. Net assets with donor restrictions totaled \$33,525 as of June 30, 2019. A detailed list of all transactions for the twelve-month period is provided as Attachment 2. Most activity for the period pertained to the Fire Exploring Academy, Girls Empowerment Camp, Spark of Love, and Other Community Risk Reduction Programs (Cancer Awareness, Canyon Fire Relief), as shown in the chart below.

|                       | Without<br>Donor |                                  |         |
|-----------------------|------------------|----------------------------------|---------|
| Major Donors          | Restrictions     | With Donor Restrictions          | Total   |
| Applied Medical       | \$5,000          |                                  | \$5,000 |
| Ambulance Association |                  |                                  |         |
| of Orange County      |                  | \$2,000 (Girls Empowerment Camp) | \$2,000 |
| Crossroad Exchange    |                  |                                  |         |
| Club of Orange County | \$1,500          | \$1,500 (Best & Bravest Event)   | \$3,000 |
| Edison International  |                  | \$5,000 (Fire Exploring Academy) | \$5,000 |
| OCFA Benevolent       |                  | \$500 (Spark of Love)            |         |
| Association           |                  | \$2,500 (Fire Exploring Academy) | \$3,000 |
| OCFA Employees        |                  | \$4,702 (Fire Exploring Academy) |         |
| (combined)            |                  | \$312 (911 Memorial)             | \$5,014 |
| Robinson Pharma       | \$5,000          |                                  | \$5,000 |

Annual Financial Report - June 2019

| •                                                          | Without<br>Donor<br>Restrictions        | With Donor<br>Restrictions | Total         |
|------------------------------------------------------------|-----------------------------------------|----------------------------|---------------|
| Statement of Financial Position As of June 30, 2019        |                                         |                            |               |
| Assets:                                                    |                                         |                            |               |
| Cash and cash equivalents                                  | \$ 105,579.80                           | \$ 33,524.81               | \$ 139,104.61 |
| Prepaid expenses and other assets                          | 103.53                                  | -                          | 103.53        |
| Property and equipment, net of                             |                                         |                            |               |
| accumulated depreciation                                   | 14,314.59                               | -                          | 14,314.59     |
| Total assets                                               | \$ 119,997.92                           | \$ 33,524.81               | \$ 153,522.73 |
| Liabilities:                                               |                                         |                            |               |
| Accounts payable                                           | \$ 8,198.97                             | \$ -                       | \$ 8,198.97   |
| Unearned revenue                                           | 1,200.00                                | -                          | 1,200.00      |
| Total liabilities                                          | \$ 9,398.97                             | \$ -                       | \$ 9,398.97   |
| Net Assets:                                                |                                         |                            |               |
| Without donor restrictions                                 | \$ 110,598.95                           | \$ -                       | \$ 110,598.95 |
| With donor restrictions                                    | ·                                       | 33,524.81                  | 33,524.81     |
| Total net assets                                           | \$ 110,598.95                           | \$ 33,524.81               | \$ 144,123.76 |
| Total liabilities and net assets                           | \$ 119,997.92                           | \$ 33,524.81               | \$ 153,522.73 |
|                                                            | , ,,,,,,,,,,,,,,,,,,,,,,,,,,,,,,,,,,,,, | 1 9-                       | ,,-           |
| Statement of Activities Twelve Months Ending June 30, 2019 |                                         |                            |               |
| Change in net assets:                                      |                                         |                            |               |
| Support and revenues:                                      |                                         |                            |               |
| Contributions                                              | \$ 28,293.15                            | \$ 19,458.48               | \$ 47,751.63  |
| Other revenue                                              |                                         | 9,450.00                   | 9,450.00      |
| Subtotal support and revenues                              | 28,293.15                               | 28,908.48                  | 57,201.63     |
| Net assets released from restrictions                      | 33,582.87                               | (33,582.87)                | -             |
| Total support and revenues                                 | 61,876.02                               | (4,674.39)                 | 57,201.63     |
| Expenses:                                                  |                                         |                            |               |
| Program services:                                          |                                         |                            |               |
| Smoke Alarm Outreach Program                               | 731.53                                  | -                          | 731.53        |
| Fire FRIENDS                                               | 1,215.33                                | -                          | 1,215.33      |
| OCFA Open House                                            | 2,126.44                                | -                          | 2,126.44      |
| Spark of Love                                              | 3,107.70                                | -                          | 3,107.70      |
| Other CRR Programs                                         | 2,896.89                                | -                          | 2,896.89      |
| Fire Exploring Academy                                     | 33,471.91                               | -                          | 33,471.91     |
| Fire Exploring Trailer (depreciation)                      | 798.95                                  | -                          | 798.95        |
| Girls Empowerment Camp                                     | 6,118.86                                | -                          | 6,118.86      |
| Other Training Programs                                    | 164.57                                  | -                          | 164.57        |
| Total program services                                     | 50,632.18                               | -                          | 50,632.18     |
| Supporting services - Administrative                       | 1,669.66                                | -                          | 1,669.66      |
| Total expenses                                             | 52,301.84                               | -                          | 52,301.84     |
| Increase (decrease) in net assets                          | 9,574.18                                | (4,674.39)                 | 4,899.79      |
| Net assets at beginning of reporting period                | 101,024.77                              | 38,199.20                  | 139,223.97    |
| Net assets at end of reporting period                      | \$ 110,598.95                           | \$ 33,524.81               | \$ 144,123.76 |