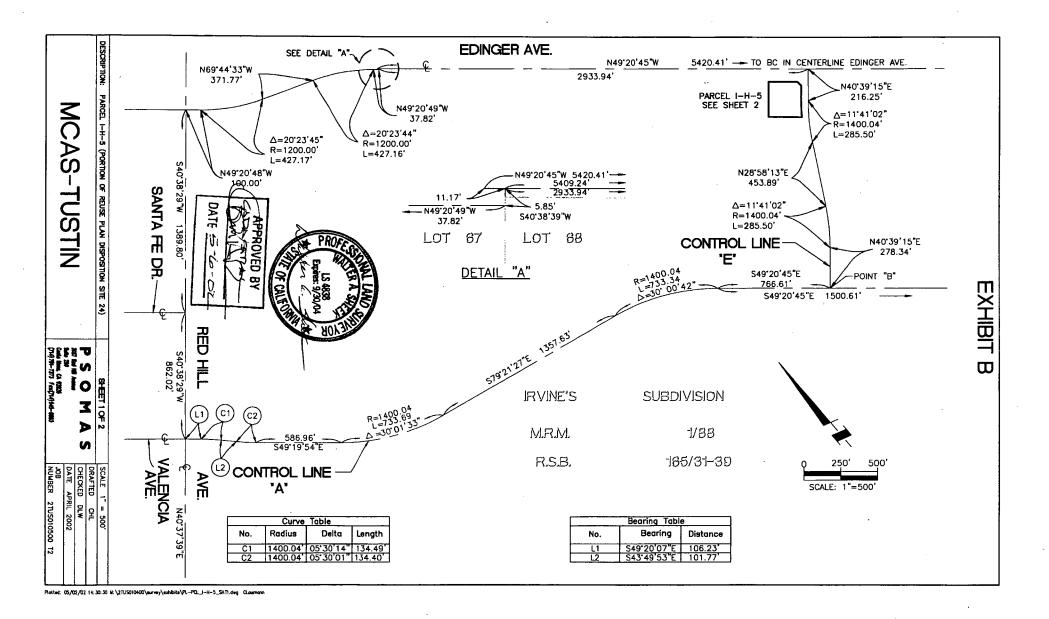

## EXHIBIT A

## **LEASE DESCRIPTION**

## **PSOMAS**

## **Legal Description**

## Exhibit "A"

#### Parcel I-H-5

## (Portion of Reuse Plan Disposition Site 24)

In the City of Tustin, County of Orange, State of California, being that portion of Lot 70 in Block 46 of Irvine's Subdivision as shown on the map filed in Book 1, Page 88 of Miscellaneous Record Maps, and as shown on a map filed in Book 165, Pages 31 through inclusive, of Records of Survey, all of records of said County, described as follows:

#### Control Line "A"

Beginning at the intersection of the centerline of Red Hill Avenue with the centerline of Valencia Avenue as shown on said Record of Survey, the centerline of Red Hill Avenue having a bearing of North 40°38'29" East between Valencia Avenue and Edinger Avenue; thence South 49°20'07" East 106.23 feet to the beginning of a curve concave southwesterly having a radius of 1400.04 feet; thence southeasterly along said curve 134.49 feet through a central angle of 5°30'14"; thence South 43°49'53" East 101.77 feet to the beginning of a curve concave northeasterly having a radius of 1400.04 feet; thence southeasterly along said curve 134.40 feet through a central angle of 5°30'01"; thence South 49°19'54" East 586.96 feet to the beginning of a curve concave northeasterly having a radius of 1400.04 feet; thence southeasterly and easterly along said curve 733.69 feet through a central angle of 30°01'33"; thence
South 79°21'27" East 1357.63 feet to the beginning of a curve concave southwesterly having a radius of 1400.04 feet; thence easterly and southeasterly along said curve 733.34 feet through a central angle of 30°00'42"; thence South 49°20'45" East 766.61 feet to a

#### Control line "E"

Beginning at the hereinabove described Point "B"; thence North 40°39'15" East 278.34 feet to the beginning of a curve concave northwesterly having a radius of 1400.04 feet; thence northeasterly 285.50 feet along said curve through a central angle of 11°41'02"; thence North 28°58'13" East 453.89 feet to the beginning of a curve concave southeasterly having a radius of 1400.04 feet; thence northeasterly 285.50 feet along said curve through a central angle of 11°41'02"; thence North 40°39'15" East 216.25 feet to a point on the centerline of Edinger Avenue, said point lies South 49°20'45" East 2933.94 feet from the northwesterly terminus of that certain course shown as "North 49°20'45" West 5409.24 feet" in said centerline of Edinger Avenue as shown on said record of survey.

#### Parcel I-H-5

Beginning at the intersection of the centerline of Edinger Avenue with Control Line "E", the centerline of Edinger Avenue Bears North 49°20'45" West as shown on said Record of Survey; thence South 40°39'15" West 88.00 feet along said Control Line "E" to a line that is parallel with and 88.00 feet southwesterly of said centerline of Edinger Avenue; thence North 49°20'45" West 71.98 feet to the TRUE POINT OF BEGINNING; thence continuing North 49°20'45" West 201.15 feet; thence leaving said parallel line South 40°29'47" West 240.60 feet; thence South 49°20'44" East 230.85 feet to the beginning of a Page 2 of 3