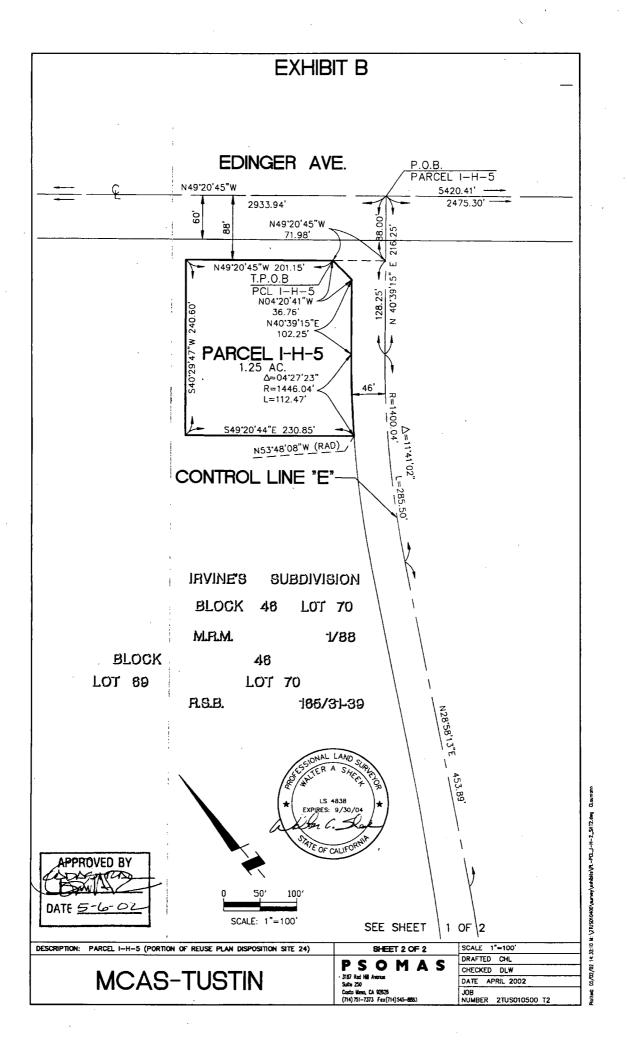

## EXHIBIT B

## **PLOT PLAN**

#### Parcel I-H-5

Beginning at the intersection of the centerline of Edinger Avenue with Control Line "E", the centerline of Edinger Avenue Bears North 49°20'45" West as shown on said Record of Survey; thence South 40°39'15" West 88.00 feet along said Control Line "E" to a line that is parallel with and 88.00 feet southwesterly of said centerline of Edinger Avenue; thence North 49°20'45" West 71.98 feet to the TRUE POINT OF BEGINNING; thence continuing North 49°20'45" West 201.15 feet; thence leaving said parallel line South 40°29'47" West 240.60 feet; thence South 49°20'44" East 230.85 feet to the beginning of a Page 2 of 3